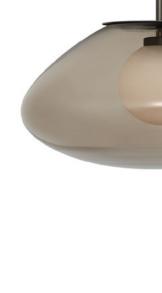

# PETRA LARGE PENDANT

Delicate yet strong, this curvaceous pebble-like pendant contrasts a translucent hand blown glass shade with refined metalwork. Both sizes can be used in combinations to create installations.