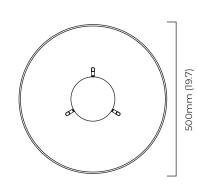

# PETRA LARGE PENDANT

Delicate yet strong, this curvaceous pebble-like pendant contrasts a translucent hand blown glass shade with refined metalwork. Both sizes can be used in combinations to create installations.