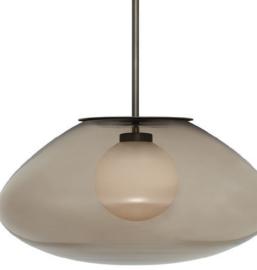

# PETRA LARGE PENDANT

Delicate yet strong, this curvaceous pebble-like pendant contrasts a translucent hand blown glass shade with refined metalwork. Both sizes can be used in combinations to create installations.

#### FINISH

satin brass with smoked glass shade and hand shaped smoked glass inner shade PETPELSBSGSG

dark bronze with smoked glass shade and hand shaped smoked glass inner shade PETPELBZSGSG

satin brass with smoked glass shade and white opal glass inner shade PETPELSBSGSO

dark bronze with smoked glass shade and white opal glass inner shade **PETPELBZSGSO** 