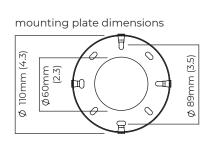

#### SUSPENSION

drop rod with ceiling box

please specify the required overall drop from the ceiling to the bottom of the fitting