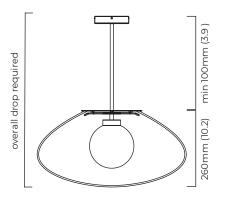

#### SUSPENSION

drop rod with ceiling box

please specify the required overall drop from the ceiling to the bottom of the fitting